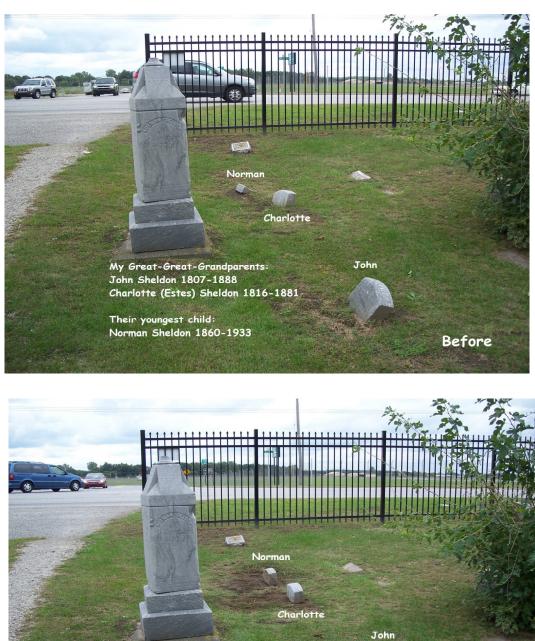

## Your Great-Great Grandparents John Sheldon and Charlotte Estes

buried at Bristol Rd Cemetery, just inside an entrance East of the other Sheldons

After

Your Great-Great-Great Grandparents William Van Slyke and Elizabeth Rogers buried at Bristol Rd Cemetery, just inside an entrance East of the Sheldons