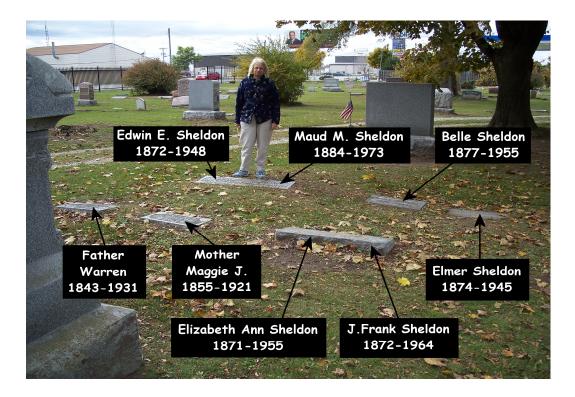

## Your Grandparents, George Ward and Mildred Sheldon, buried in Sunset Hills Cemetery

Your Great Grandparents Edwin Sheldon and Maude Muchler buried at Bristol Road Cemetery, go I-75 South, Exit Bristol Rd. West, cemetery is immediately on right