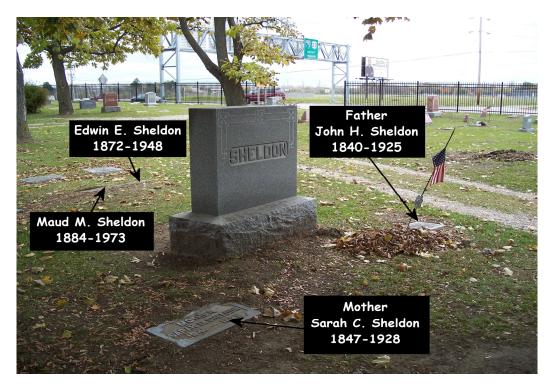

## Your Grandparents, George Ward and Mildred Sheldon, buried in Sunset Hills Cemetery







Your Great Grandparents Edwin Sheldon and Maude Muchler buried at Bristol Road Cemetery, go I-75 South, Exit Bristol Rd. West, cemetery is immediately on right





Your Great-Great Grandparents John H. Sheldon and Sarah Van Slyke



## Your Great-Great Grandparents John Sheldon and Charlotte Estes

buried at Bristol Rd Cemetery, just inside an entrance East of the other Sheldons



After

Your Great-Great-Great Grandparents William Van Slyke and Elizabeth Rogers buried at Bristol Rd Cemetery, just inside an entrance East of the Sheldons