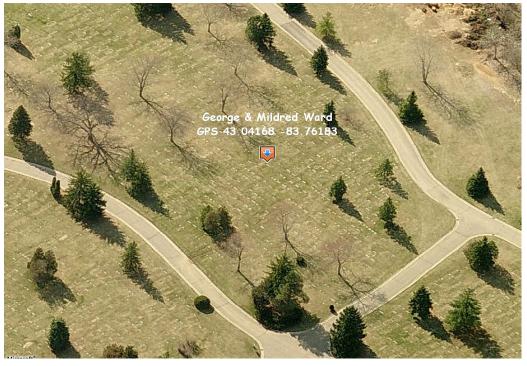

## Your Grandparents, George Ward and Mildred Sheldon, buried in Sunset Hills Cemetery

Your Great Grandparents Edwin Sheldon and Maude Muchler buried at Bristol Road Cemetery, go I-75 South, Exit Bristol Rd. West, cemetery is immediately on right