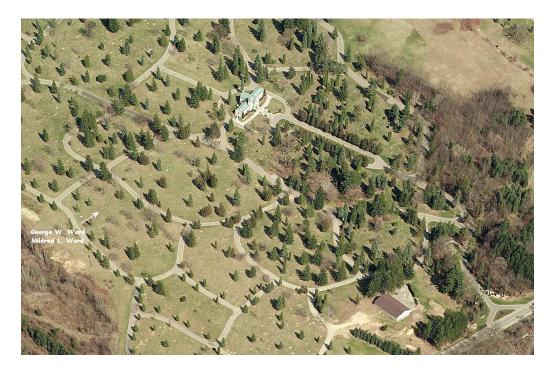

## Your Grandparents, George Ward and Mildred Sheldon, buried in Sunset Hills Cemetery

Your Great Grandparents Edwin Sheldon and Maude Muchler buried at Bristol Road Cemetery, go I-75 South, Exit Bristol Rd. West, cemetery is immediately on right