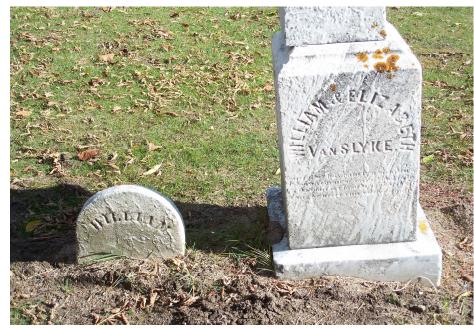

## Your Great-Great Grandparents John Sheldon and Charlotte Estes

buried at Bristol Rd Cemetery, just inside an entrance East of the other Sheldons

After

Your Great-Great-Great Grandparents William Van Slyke and Elizabeth Rogers buried at Bristol Rd Cemetery, just inside an entrance East of the Sheldons