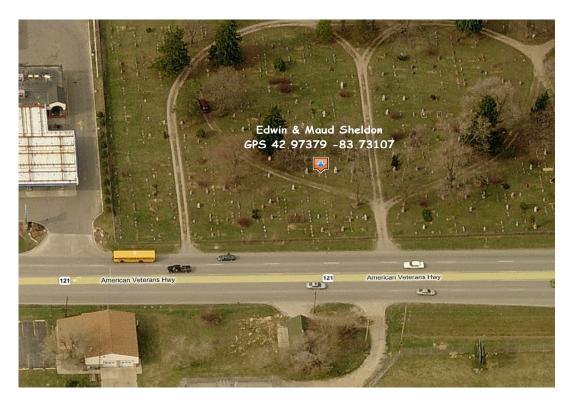

## Your Grandparents, George Ward and Mildred Sheldon, buried in Sunset Hills Cemetery

Your Great Grandparents Edwin Sheldon and Maude Muchler buried at Bristol Road Cemetery, go I-75 South, Exit Bristol Rd. West, cemetery is immediately on right