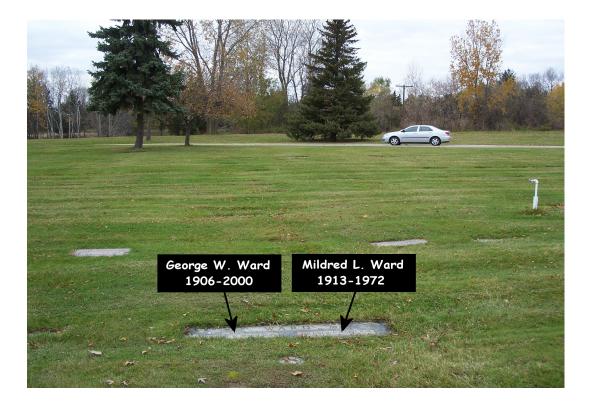

## Your Grandparents, George Ward and Mildred Sheldon, buried in Sunset Hills Cemetery

Your Great Grandparents Edwin Sheldon and Maude Muchler buried at Bristol Road Cemetery, go I-75 South, Exit Bristol Rd. West, cemetery is immediately on right