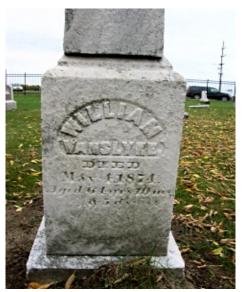

## Your Great-Great Grandparents John Sheldon and Charlotte Estes

buried at Bristol Rd Cemetery, just inside an entrance East of the other Sheldons

After

Your Great-Great-Great Grandparents William Van Slyke and Elizabeth Rogers buried at Bristol Rd Cemetery, just inside an entrance East of the Sheldons