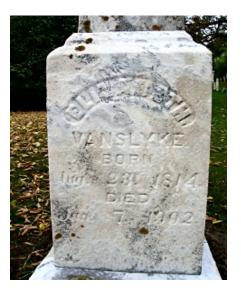

## Your Great-Great Grandparents John Sheldon and Charlotte Estes

buried at Bristol Rd Cemetery, just inside an entrance East of the other Sheldons

After

Your Great-Great-Great Grandparents William Van Slyke and Elizabeth Rogers buried at Bristol Rd Cemetery, just inside an entrance East of the Sheldons